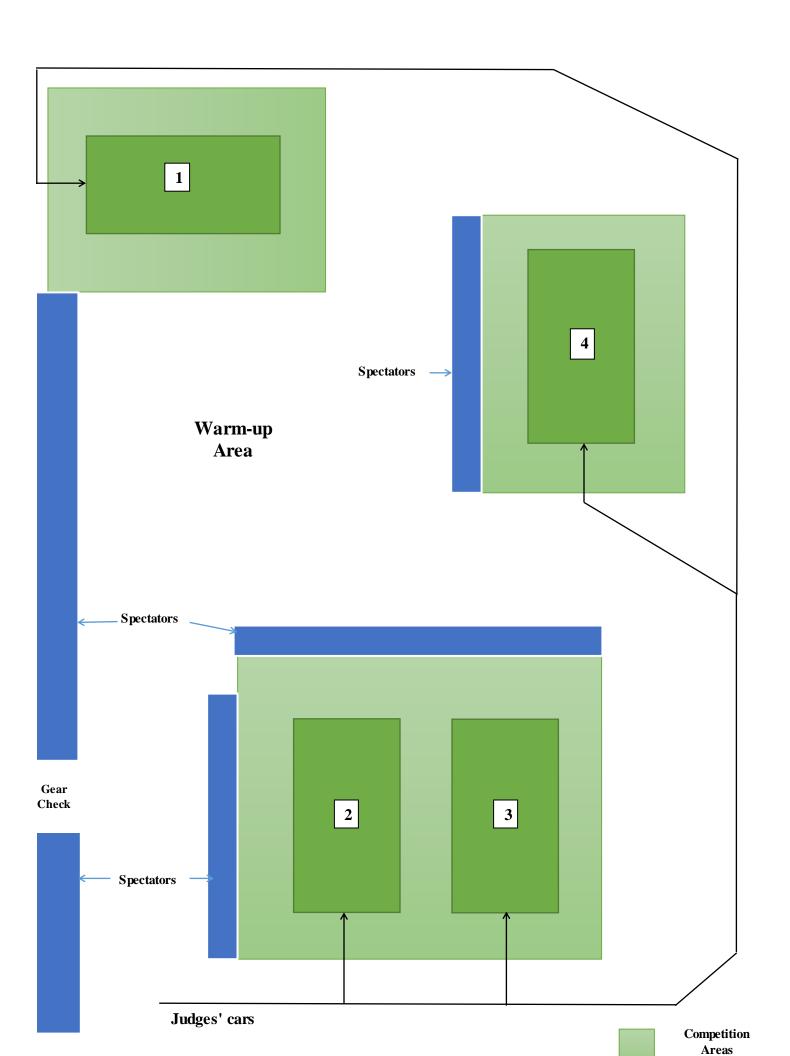

**Bridle Numbers** – Must be worn on BOTH sides of either bridle or saddle blanket in both warmup and competition.

**Arena Familiarization** – Horses may be led or ridden (walk or trot only) around the arenas until 8:45am. The areas around the arenas are considered the 'Competition Area' and riders are only to ride there when ready to present to the Judge before their test, apart from the stated time for Arena Familiarization.

**Foot Traffic** – For safety reasons please stick to spectator areas as shown on map. Please refrain from entering the warm up area at all times (this applies to spectators, coaches, riders and grooms).