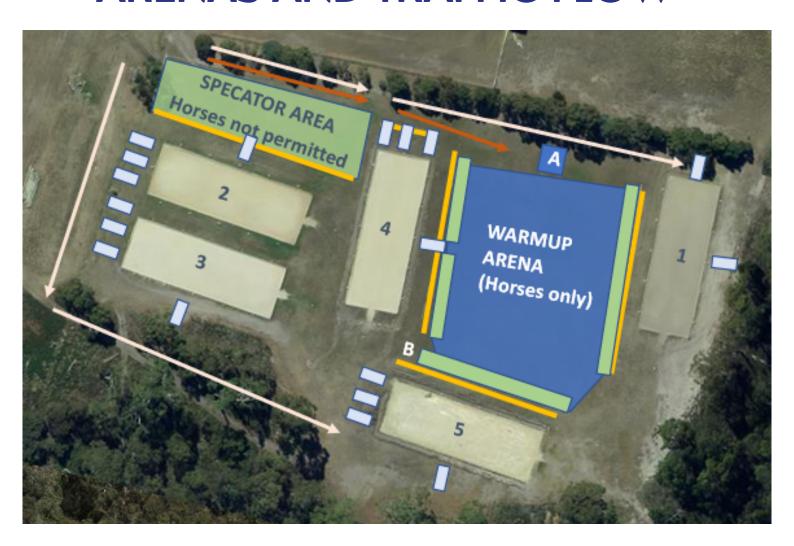

# **ARENAS AND TRAFFIC FLOW**

A.Gear Check & MC

B.Spectator Area only - no horse access

C.Warmup Area

D.Arena Marshall

1.Equestrian Tasmania Arena 1

2.Tasmanian Horse Transport Arena 2

3. Poseidon Equine Arena 3

4. Arena Saddles brought to you by

AAZO Equine Arena 4

5. Interpath Arena 5

Judge car traffic flow

Horse access route to warm

up arena

Temporary fence

Telegraph pole

Spectator area – no horses

Judges car

PLEASE NOTE THAT HORSES HAVE RIGHT OF WAY AT ALL TIMES.