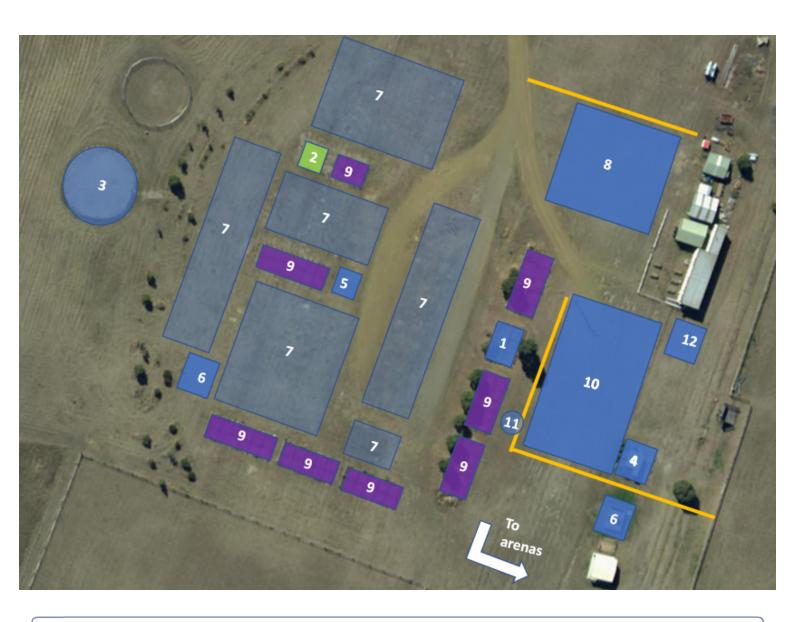

#### **STALLIONS**

Riders please note there will be stallions on the grounds.

Stallions are easily identified by green discs or number holders, and there are reserved yards for stallion accommodation (see map on page 14). Riders must ensure they stay an appropriate distance away both under saddle and in yards/tying up.