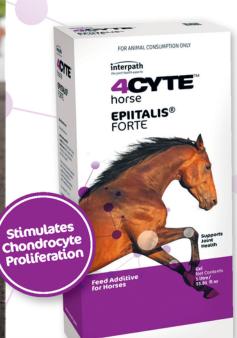

# 4CYTE<sup>™</sup> EPIITALIS<sup>®</sup> FORTE

### Extend the athletic career of your horse

Help your horse maintain soundness, enhance range of movement and improve willingness to work.

#### What will it do for your horse?

- ✓ Relieve stiffness.
- ✓ Promote suppleness and elasticity of movement.
- ✓ Boost the body's ability to meet performance and recuperation demands.
- ✓ Target and address the cause of joint disease.

Available from your vet.