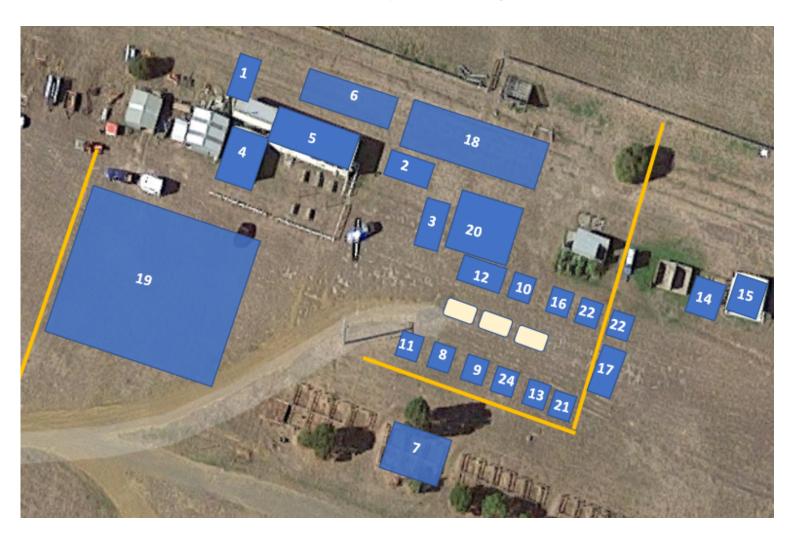

# OFFICIALS, CATERING AND TRADE VILLAGE

- 1. Scorer competitors not permitted
- 2. Site Office
- 3. 50 Years and trophies
- 4. Bar
- 5. Canteen
- 6. Judges Marquee
- 7. Yards for fittings
- 8. AAZO Equine Services
- 9. Clover Equine Services
- 10. Urban Horsewear
- 11. Birdwood Motors

- 12. Hygain
- 13. Joe & Ponic
- 14. Swabbing Bay
- 15. Measuring Bay
- 16. Coffee Van
- 17. Photo wall (daytime only)
- 18. Judges car parking
- 19. Spectators Car Parking
- 20. Pony Poo Bingo
- 21. Optim Equine
- 22. Horse & Hound PEMF Tasmania

# YARDS AND LUNGING

- 1. Sponsors yards
- 2. Stallion yards
- 3. Round yard
- 4. Toilet and shower block
- 5. Portaloos
- 6. Wash bays
- 7. Float/truck parking

- 8. Spectator parking
- 9. Yards
- 10. Trade Village
- 11. Mounting Block & Goodbye Flys station
- 12. Site Office