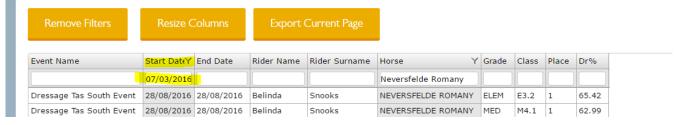

### **Performances:**

Please provide a screenshot of your official performances as explained below.

#### Go to:

http://www.equestrian.org.au/members/search/dressage-results

Search for your horses name with the dates as above and attach to this form. Please highlight your 4 best scores (or 2 for FEI) within the performance period.

#### **Example:**

#### DRESSAGE RESULTS SEARCH

To search the database, simply enter details in one of the fields along the top row. For instance, to search for a particular horse, simply start typing its name in the 'Horse' field. You can search by any of the filters in the top row. Simply scroll left to right to see all the fields.

**Please note:** while the 'Start Date' and 'End Date' columns display the same date in the results, you can search for all events within a particular date range by entering the 'Start Date' and 'End Date' of the range in the fields at the top of the column. You must ensure you use the following format dd/mm/yyyy.