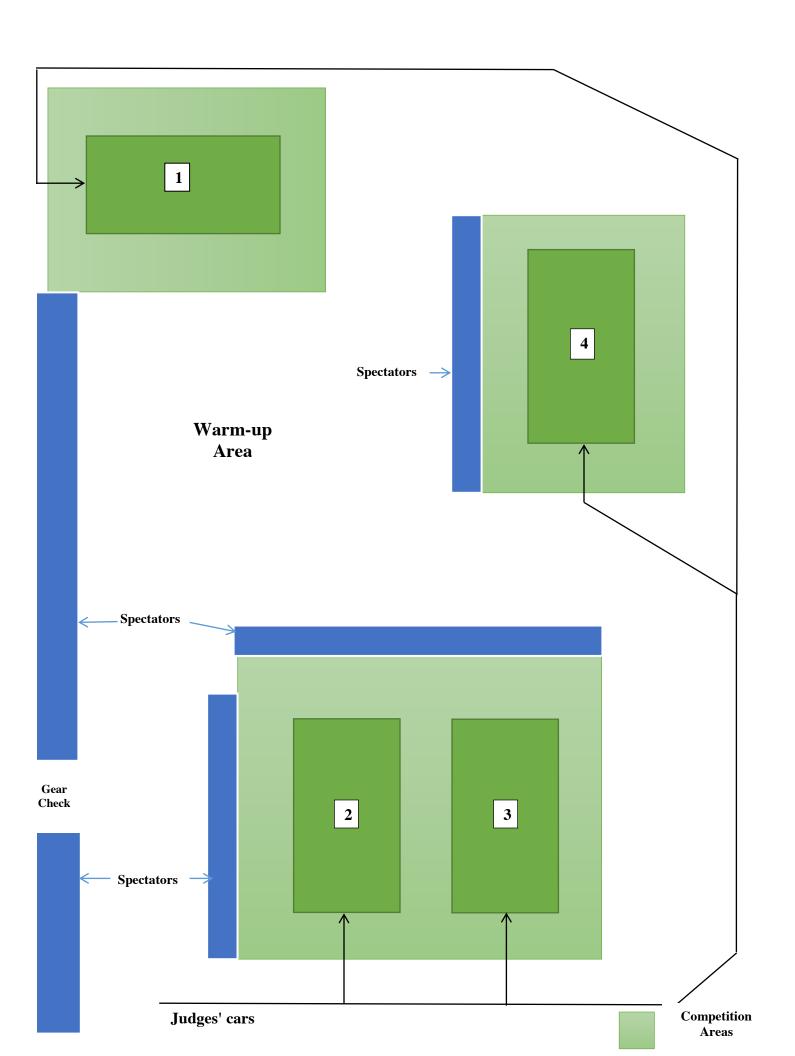

# Daylight Savings: Remember to set your clocks BACK one hour as you go to bed on Saturday night!

Bridle Numbers - Must be worn on BOTH sides of either bridle or saddle blanket

**Arena Familiarization** – Horses may be led or ridden (walk or trot only) around the arenas until 9:15. The areas around the arenas is considered the 'Competition Area' and riders are only to ride there when ready to present to the Judge before their test, apart from the stated time for Arena Familiarization.

**Foot Traffic** – For safety reasons please stick to spectator areas as shown on map.

Canteen – A Canteen will be run by the wonderful Jan Gudnason and Mellissa Whitton.

**Volunteers** – Many volunteers are needed to run each competition. If you can help in any way please contact the Volunteer Coordinator or Day Coordinator.