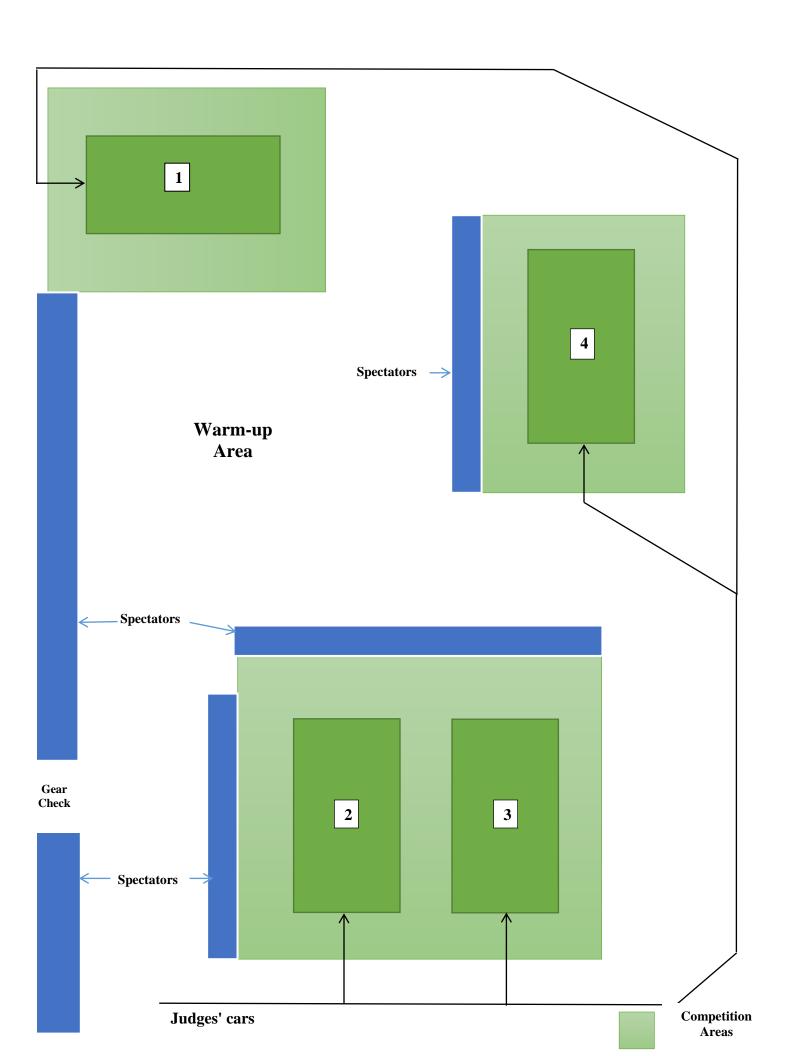

Bridle Numbers – Must be worn on BOTH sides of either bridle or saddle blanket

**Arena Familiarization** – Horses may be led or ridden (walk or trot only) around the arenas until 8:45. The areas around the arenas is considered the 'Competition Area' and riders are only to ride there when ready to present to the Judge before their test, apart from the stated time for Arena Familiarization.

**Foot Traffic** – For safety reasons please stick to spectator areas as shown on map.

**Canteen** – Canteen will be run by the Hobart and Districts Pony Club.

**Volunteers** – Many volunteers are needed to run each competition. If you can help in any way please contact the Volunteer Coordinator or Day Coordinator.