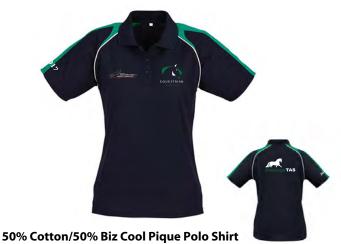

#### Women's Polo Shirt Sizing

| SIZE                                                               | 8    | 10   | 12   |      | 16   |  |  |  |
|--------------------------------------------------------------------|------|------|------|------|------|--|--|--|
| Half Chest                                                         | 46.5 | 49.0 | 51.5 | 54.0 | 56.5 |  |  |  |
| Weight & size measurements are for guidance only - Sizes are in cm |      |      |      |      |      |  |  |  |

#### Men's Polo Shirt Sizing

| SIZE                                                              |      | M    | L    | XL   | 2XL  | 3XL  | 5XL  |  |
|-------------------------------------------------------------------|------|------|------|------|------|------|------|--|
| Half Chest                                                        | 52.0 | 55.0 | 58.0 | 62.0 | 65.0 | 71.0 | 79.5 |  |
| Weight & size measurements are for guidance only. Sizes are in am |      |      |      |      |      |      |      |  |

**Back embroidery** 