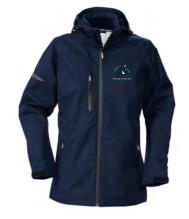

### **Waterproof Jacket**

Women's Coventry Jacket Sizing

| SIZE                                                               | S    | M    | L    | XL   | 2XL  | 3XL  |  |  |
|--------------------------------------------------------------------|------|------|------|------|------|------|--|--|
| Half Chest                                                         | 52.0 | 55.0 | 58.0 | 62.0 | 66.0 | 70.0 |  |  |
| Body Length (front/back) 68.0 70.0 72.0 74.0 76.0 78.0             |      |      |      |      |      |      |  |  |
| Weight & size measurements are for guidance only - Sizes are in cm |      |      |      |      |      |      |  |  |

### Men's Coventry Jacket Sizing

|                                                                                                                                                                                                                                                                                                                                                                                                                                                                                                                                                                                                                                                                                                                                                                                                                                                                                                                                                                                                                                                                                                                                                                                                                                                                                                                                                                                                                                                                                                                                                                                                                                                                                                                                                                                                                                                                                                                                                                                                                                                                                                                                |      | -3   |      |      |      |      |      |
|--------------------------------------------------------------------------------------------------------------------------------------------------------------------------------------------------------------------------------------------------------------------------------------------------------------------------------------------------------------------------------------------------------------------------------------------------------------------------------------------------------------------------------------------------------------------------------------------------------------------------------------------------------------------------------------------------------------------------------------------------------------------------------------------------------------------------------------------------------------------------------------------------------------------------------------------------------------------------------------------------------------------------------------------------------------------------------------------------------------------------------------------------------------------------------------------------------------------------------------------------------------------------------------------------------------------------------------------------------------------------------------------------------------------------------------------------------------------------------------------------------------------------------------------------------------------------------------------------------------------------------------------------------------------------------------------------------------------------------------------------------------------------------------------------------------------------------------------------------------------------------------------------------------------------------------------------------------------------------------------------------------------------------------------------------------------------------------------------------------------------------|------|------|------|------|------|------|------|
| SIZE                                                                                                                                                                                                                                                                                                                                                                                                                                                                                                                                                                                                                                                                                                                                                                                                                                                                                                                                                                                                                                                                                                                                                                                                                                                                                                                                                                                                                                                                                                                                                                                                                                                                                                                                                                                                                                                                                                                                                                                                                                                                                                                           |      | M    | L    |      | 2XL  | 3XL  | 5XL  |
| Half Chest                                                                                                                                                                                                                                                                                                                                                                                                                                                                                                                                                                                                                                                                                                                                                                                                                                                                                                                                                                                                                                                                                                                                                                                                                                                                                                                                                                                                                                                                                                                                                                                                                                                                                                                                                                                                                                                                                                                                                                                                                                                                                                                     | 55.0 | 58.0 | 61.0 | 65.0 | 69.0 | 73.0 | 81.0 |
| Body Length (front/back)                                                                                                                                                                                                                                                                                                                                                                                                                                                                                                                                                                                                                                                                                                                                                                                                                                                                                                                                                                                                                                                                                                                                                                                                                                                                                                                                                                                                                                                                                                                                                                                                                                                                                                                                                                                                                                                                                                                                                                                                                                                                                                       | 73.0 | 75.0 | 77.0 | 79.0 | 81.0 | 83.0 | 86.0 |
| William Colored to the Colored to th |      |      |      |      |      |      |      |