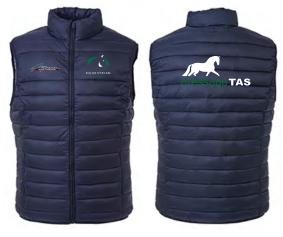

### **Padded Vest**

| SIZE                                                               | 8    | 10   | 12   | 14   | 16   | 18   |  |
|--------------------------------------------------------------------|------|------|------|------|------|------|--|
| Half Chest                                                         | 43.5 | 47.0 | 50.5 | 54.5 | 58.5 | 62.5 |  |
| Weight & size measurements are for guidance only - Sizes are in cm |      |      |      |      |      |      |  |
| Man's Baddad Vest Siring                                           |      |      |      |      |      |      |  |

#### Men's Padded Vest Sizing

| SIZE                                                               | S    | M    | L    | XL   | 2XL  | 3XL  | 5XL  |
|--------------------------------------------------------------------|------|------|------|------|------|------|------|
| Half Chest                                                         | 55.0 | 58.5 | 62.0 | 65.5 | 69.0 | 72.5 | 79.5 |
| Weight & size measurements are for guidance only - Sizes are in cm |      |      |      |      |      |      |      |

**Back embroidery** 