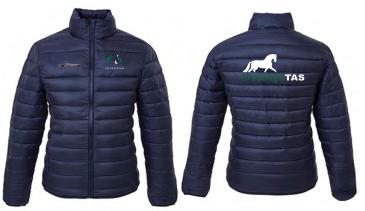

Children's Padded Jacket Sizing

| SIZE                                                               | 6-8k | 8-10k | 10-12k | 12-14k |  |  |  |  |
|--------------------------------------------------------------------|------|-------|--------|--------|--|--|--|--|
| Half Chest                                                         | 40.5 | 43.0  | 45.5   | 48.0   |  |  |  |  |
| Weight & size measurements are for guidance only - Sizes are in cm |      |       |        |        |  |  |  |  |

# Women's Padded Jacket Sizing

| SIZE                                                               | ŏ    | 10   | 12   |      | 16   | 18   |  |
|--------------------------------------------------------------------|------|------|------|------|------|------|--|
| Half Chest                                                         | 44.5 | 48.0 | 52.0 | 56.0 | 59.5 | 63.5 |  |
| Weight & size measurements are for guidance only - Sizes are in cm |      |      |      |      |      |      |  |

# Men's Padded Jacket Sizing

| SIZE                                                               | X5   |      | IVI  |      | I XL | ZXL  | SXL  | DXL  |
|--------------------------------------------------------------------|------|------|------|------|------|------|------|------|
| Half Chest                                                         | 51.5 | 55.0 | 58.5 | 62.0 | 65.5 | 69.0 | 72.5 | 79.5 |
| Weight & size measurements are for guidance only - Sizes are in cm |      |      |      |      |      |      |      |      |

**Back embroidery** 